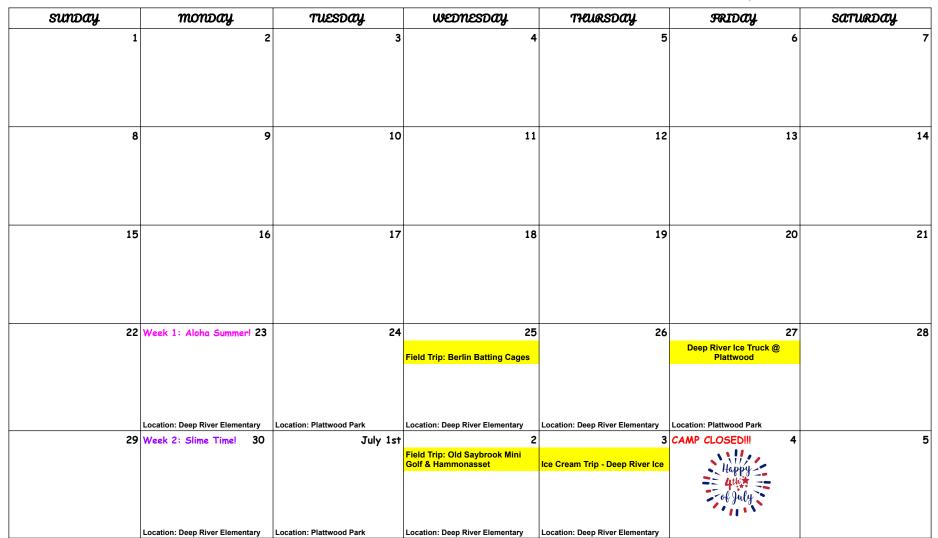

## Deep River Parks & Recreation Summer Camp Calendar June 2025

ommer







## Deep River Parks & Recreation Summer Camp Calendar July 2025



| sunday    | monday.                         | TUESDAY                                                                       | wednesday                                           | THURSDAY                                               | FRIDAY                              | saturday |
|-----------|---------------------------------|-------------------------------------------------------------------------------|-----------------------------------------------------|--------------------------------------------------------|-------------------------------------|----------|
| June 29th | Week 2: Slime Time! 30          | 1                                                                             | 2